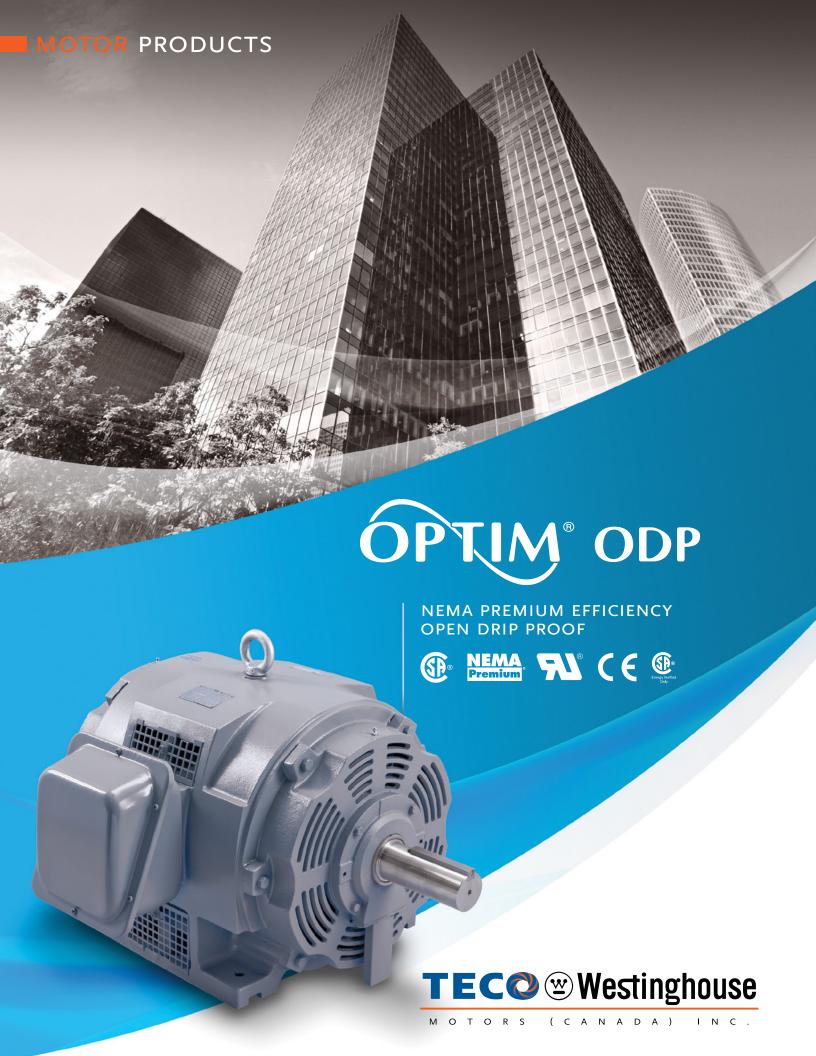

# NEMA PREMIUM EFFICIENCY OPEN DRIP PROOF

The TECO-Westinghouse OPTIM® ODP motors are engineered and designed for environments where dirt and moisture are minimal. This inverter duty motor offers premium efficiency ratings that deliver significant life-cycle savings.

# PRODUCT FEATURES

- Available from 1-500HP; 2, 4 & 6 Pole
- AC, Three Phase, 60 Hz, 230/460V (Usable on 208V);
  460V or 575V. Ratings 150HP and Above are Single Voltage Rated 460V Or 575V.
- Open Drip Proof Enclosure (IP22)
- NEMA Premium Efficiency
- Rugged Cast-Iron Construction
- Oversized, Double Shielded Vacuum Degassed Ball Bearings Frames 140T-280T and Open Bearings With Regreaseable Provisions Frames 280TS, 320T and Larger
- Polyrex EM Grease in All Regreaseable Bearings,
  Multemp SRL Grease in Sealed Bearings
- \*HPE™ High Pulse Endurance Spike Resistant Wire for Inverter Duty Applications

- \*Meets NEMA MG1 Part 31.4.4.2
- \*Inverter Duty Speed Range 10:1 CT and 20:1 VT up to 300HP; 3:1 CT and 20:1 VT 301-500HP
- CSA Certified, UL Recognized and CE Marked
- CSA Energy Efficiency Verification (EEV)
- UL Listed (UL 1004-5) for Fire Pump Applications (1-400HP)
- Modifications Available Through Our Kwikmod Program (Contact Your Nearest TWMI Representative for Pricing and Delivery)
- \* Precautions should be taken to eliminate or reduce voltage spikes and shaft currents that may be imposed on the motor by the VFD as stated per NEMA MG1, Part 31.4.4.