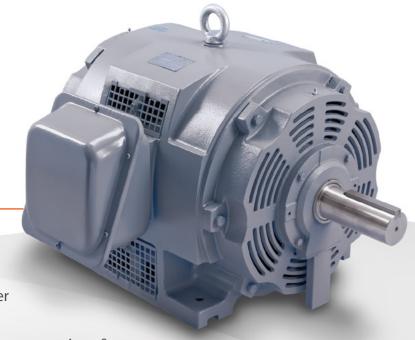

# NEMA PREMIUM EFFICIENCY OPEN DRIP PROOF

The TECO-Westinghouse OPTIM® ODP motors are engineered and designed for environments where dirt and moisture are minimal. This inverter duty motor offers premium efficiency ratings that deliver significant life-cycle savings.

# PRODUCT FEATURES

- Available from 1-500HP; 2, 4 & 6 Pole
- AC, Three Phase, 60 Hz, 230/460V (Usable on 208V);
  460V or 575V. Ratings 150HP and Above are Single Voltage Rated 460V Or 575V.
- Open Drip Proof Enclosure (IP22)
- NEMA Premium Efficiency
- Rugged Cast-Iron Construction
- Oversized, Double Shielded Vacuum Degassed Ball Bearings Frames 140T-280T and Open Bearings With Regreaseable Provisions Frames 280TS, 320T and Larger
- Polyrex EM Grease in All Regreaseable Bearings,
  Multemp SRL Grease in Sealed Bearings
- \*HPE™ High Pulse Endurance Spike Resistant Wire for Inverter Duty Applications

- \*Meets NEMA MG1 Part 31.4.4.2
- \*Inverter Duty Speed Range 10:1 CT and 20:1 VT up to 300HP; 3:1 CT and 20:1 VT 301-500HP
- CSA Certified, UL Recognized and CE Marked
- CSA Energy Efficiency Verification (EEV)
- UL Listed (UL 1004-5) for Fire Pump Applications (1-400HP)
- Modifications Available Through Our Kwikmod Program (Contact Your Nearest TWMI Representative for Pricing and Delivery)
- \* Precautions should be taken to eliminate or reduce voltage spikes and shaft currents that may be imposed on the motor by the VFD as stated per NEMA MG1, Part 31.4.4.