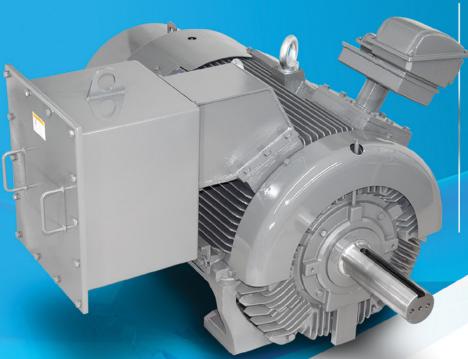

# **PRODUCT FEATURES**

- Available from 150-2000HP; 2, 4, 6 & 8 Pole
- AC, three phase, 60 Hz, 2300/4000V
- NEMA Premium Efficiency (up to 500HP)
- Cast-Iron Frame and End Brackets with a Fabricated Steel Conduit Box
- Oversized Ball Bearings with Regreaseable Provisions
- Form Wound Windings with Complete VPI Treatment
- \*HPE™ High Pulse Endurance Spike Resistant Wire for Inverter Duty Applications
- \*For VFD Duty Please Contact Your Nearest TWMI Representative

- 100 Ohm Platinum Stator RTD's, Two Per Phase
- 120V Space Heaters
- Provisions for Bearing RTD's
- Dynamically Balanced Copper/Copper Alloy Rotor Construction
- Meets Most Chemical/Severe Duty Application Requirements
- API 541 Design Available
- CSA Certified for Class I, Division II, Groups B, C and D and Class I, Zone 2, Groups IIB+H2, IIB and IIA
- \* Precautions should be taken to eliminate or reduce voltage spikes and shaft currents that may be imposed on the motor by the VFD as stated per NEMA MG1, Part 31.4.4.